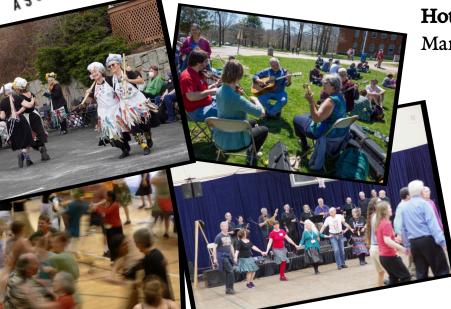

## 80th New England Folk Festival April 19-21, 20 Best Western J

April 19-21, 2024, at the **Best Western Royal Plaza Hotel and Trade Center**, Marlborough, MA

See more at neffa.org/festival-home The New England Folk Festival, widely known by the name NEFFA, is an annual folk festival that blends dance, music, crafts, family activities, and food from many places and cultures. This year is our 80th annual Festival and we hope that you will join us! The Festival is run by the New England Folk Festival Association, a cultural and educational, volunteer-run, non-profit organization.

Earn free admission for volunteering! *volunteer.neffa.org* 

Learn more about Festival lodging! neffa.org/festival-lodging

The New England Folk Festival, widely known by the name NEFFA, is an annual folk festival that blends dance, music, crafts, family activities, and food from many places and cultures. This year is our 80th annual Festival and we hope that you will join us! The Festival is run by the New England Folk Festival Association, a cultural and educational, volunteer-run, non-profit organization.